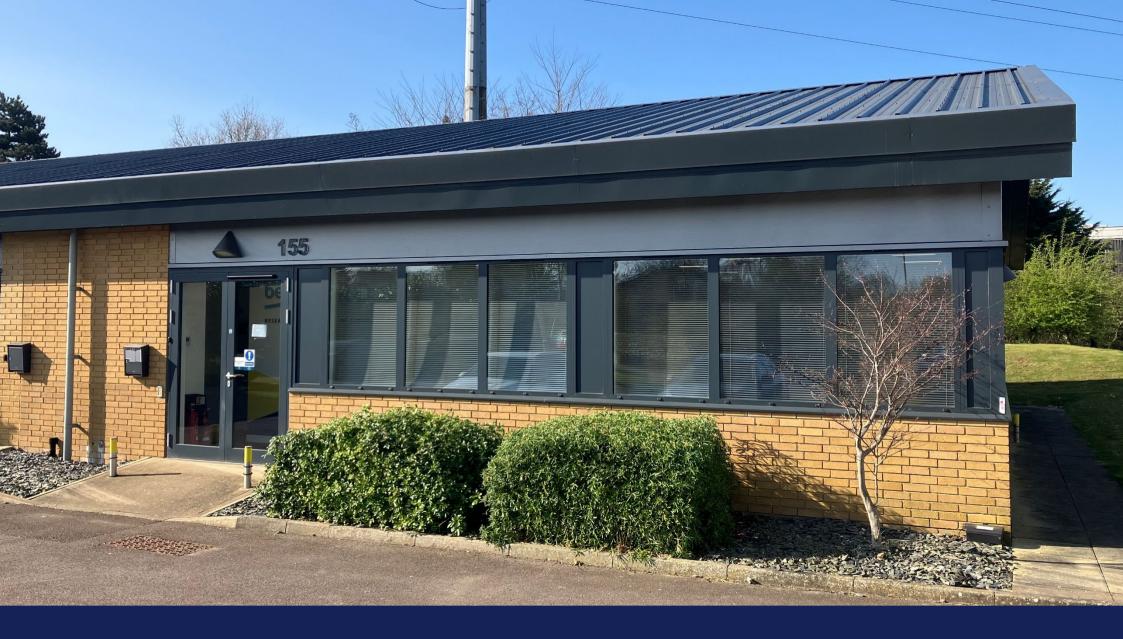

155 CAMBRIDGE SCIENCE PARK, MILTON ROAD, CAMBRIDGE CB4 0XL TO BE REFURBISHED: OFFICE TO LET | 1,485 SQ FT

#### Description

The property is set over the ground floor with an open plan office, own kitchen and toilet facilities.

#### **Specification includes:**

- WCs
- Suspended ceiling
- Raised and carpeted floors
- Cycle storage
- Good parking ratio