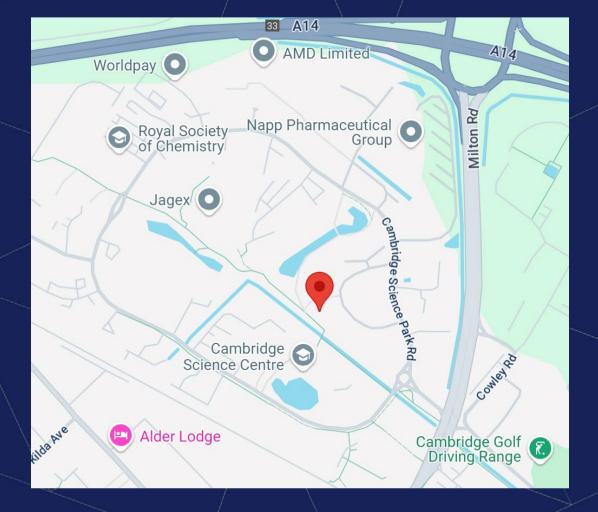

# LOCATION

Cambridge Science Park is located only a 15 minute walk from Cambridge North train station and 2 miles from Cambridge city centre, strategically positioned between junction 32 and 33 of the A14 dual carriageway on the northern fringe of the city, just 3 miles east of the M11 (junction 14) and 35 miles north of Stansted Airport. Fast rail connections are provided from Cambridge North train station to London King's Cross and Liverpool Street in under an hour and it is possible to reach Cambridge Station in 3 minutes.

Cambridge Science Park is a global centre for R&D activity. Across 150 acres and c. 2 million sq ft of high technology and laboratory buildings. It's home to c. 7000 people at over 130 companies, ranging from exciting start-ups to some of the world's leading technology and Life Sciences businesses.

The site provides tenants with vibrant park life, via numerous park events including; wellbeing sessions, networking evenings and health & fitness sessions. The park boasts an on-site childcare nursery, fitness centre, several eateries and a barbers, all set in beautifully landscaped grounds.