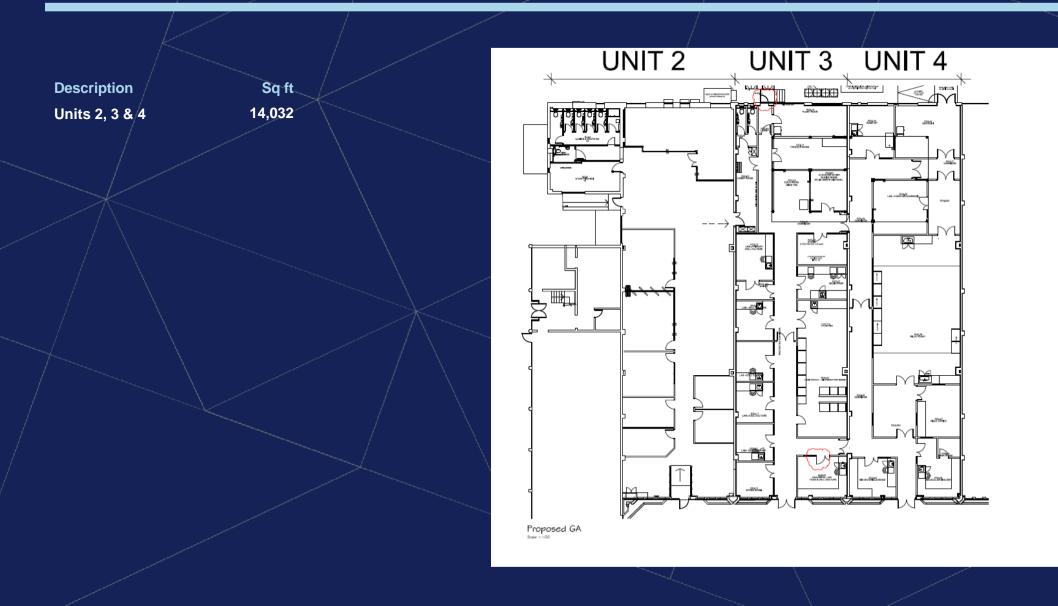

## ACCOMMODATION

#### Description

Units 2, 3 & 4 are fitted CL2 Lab and office space. The office has 4 meeting rooms, 1 dedicated kitchen with break out area. 2 separate office rooms along with a sitting room area.

The Lab space is divided into various CL2 functions such as Media Lab, Analytical Lab and Bioprocess Lab space.