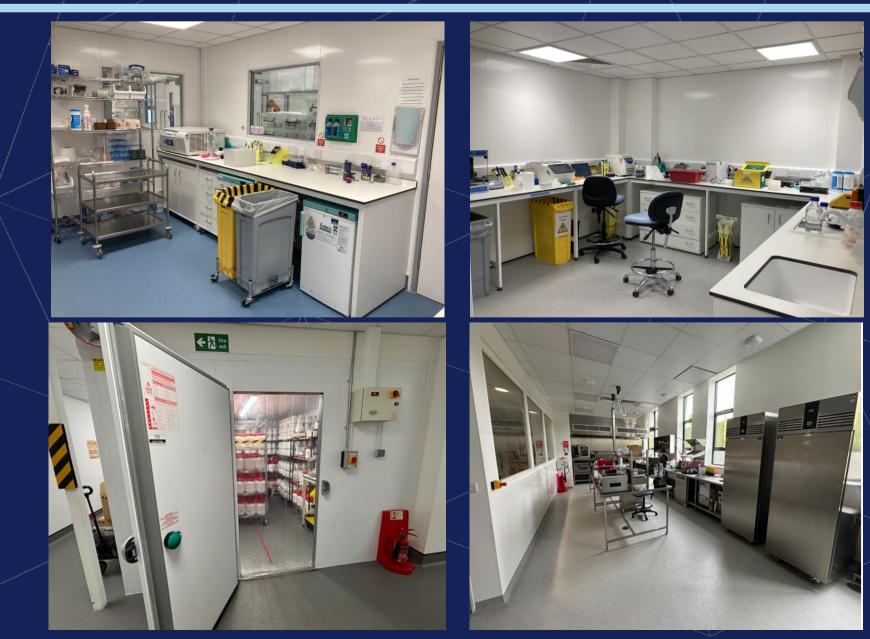

## GALLERY

#### Description

Units 2, 3 & 4 are fitted CL2 Lab and office space. The office has 4 meeting rooms, 1 dedicated kitchen with break out area. 2 separate office rooms along with a sitting room area.

The Lab space is divided into various CL2 functions such as Media Lab, Analytical Lab and Bioprocess Lab space.

#### **Specification includes:**

- 9 separate versatile lab spaces.
- Primary Cell Culture lab.
- Store room.
- Freezer room.
- Cold room.
- Primary room.
- Wash up room.
- Dark room.
- Pilot plant.
- Ramped access in and out.
- Mezzanine plant area.
- Atex room.

The unit also benefits from; Type 1 Water, Gas Generation system, ducted fume hood, floor drainage and ceiling power sockets.