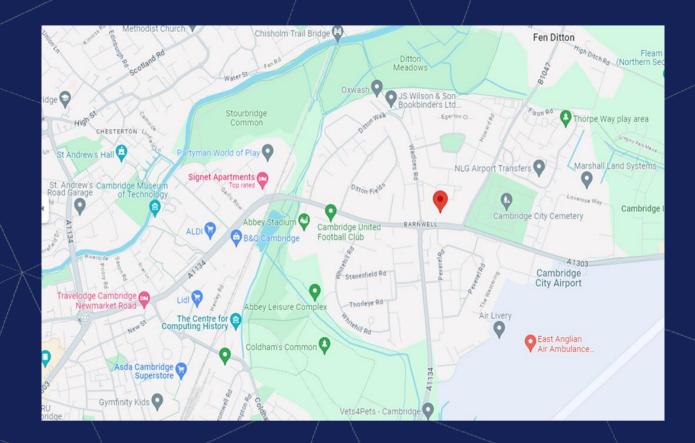

### LOCATION

Cambridge Technopark is located approximately 1 mile to the East of Cambridge city centre on Newmarket Road. The units are located just 2.5 miles from Cambridge train station and 4 miles from Cambridge North station. Both provide fast and frequent links to London Kings Cross (50 minutes) and London Liverpool Street (1 hour 15 minutes). Access onto to the A14 (Junction 35) is approximately 0.5 miles to the east. The Newmarket Road Park and Ride is only 1 mile from Cambridge Technopark, and the Units are strategically located on several bus routes that interconnect throughout Cambridge.