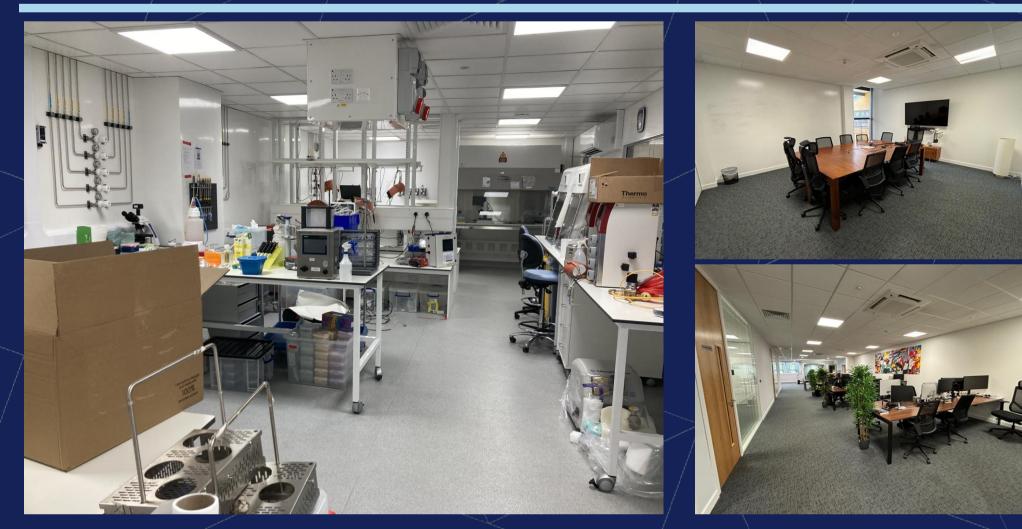

# GALLERY

#### Description

Units 2, 3 & 4 are fitted CL2 Lab and office space. The office has 4 meeting rooms, 1 dedicated kitchen with break out area. 2 separate office rooms along with a sitting room area.

The Lab space is divided into various CL2 functions such as Media Lab, Analytical Lab and Bioprocess Lab space.

#### **Specification includes:**

- 9 separate versatile lab spaces.
- Primary Cell Culture lab.
- Store room.
- Freezer room.
- Cold room.
- Primary room.
- Wash up room.
- Dark room.
- Pilot plant.
- Ramped access in and out.
- Mezzanine plant area.
- Atex room.

The unit also benefits from; Type 1 Water, Gas Generation system, ducted fume hood, floor drainage and ceiling power sockets.