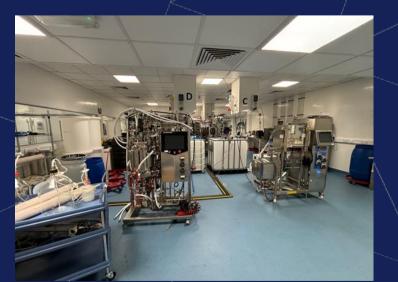

#### Description

Units 2, 3 & 4 are fitted CL2 Lab and office space. The office has 4 meeting rooms, 1 dedicated kitchen with break out area. 2 separate office rooms along with a sitting room area.

The Lab space is divided into various CL2 functions such as Media Lab, Analytical Lab and Bioprocess Lab space.

#### **Specification includes:**

- 9 separate versatile lab spaces.
- Primary Cell Culture lab.
- Store room.
- Freezer room.
- Cold room.
- Primary room.
- Wash up room.
- Dark room.
- Pilot plant.
- Ramped access in and out.
- Mezzanine plant area.
- Atex room.

The unit also benefits from; Type 1 Water, Gas Generation system, ducted fume hood, floor drainage and ceiling power sockets.