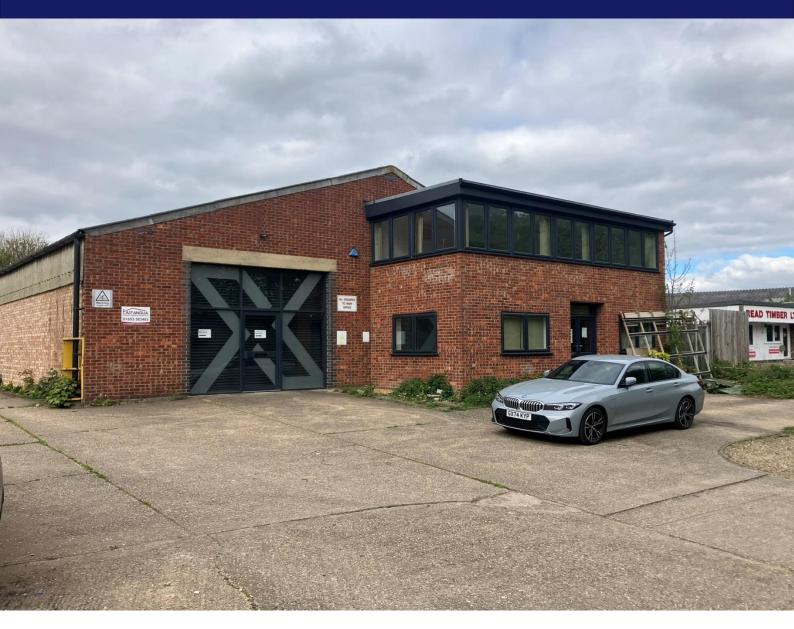

Detached Industrial / Warehouse Unit To Be Refurbished

7,771 sq ft (722 sq m) on a site of 0.49 acres

- Easy access to both the A1270 (Northern Distributor Road) and the Outer Ring Road
- Detached unit with office block
- Front parking and a rear yard of circa 0.12 acre

#### **Description**

property The comprises detached warehouse/workshop, with ground & first floor offices, WCs and kitchen, parking and a rear yard of circa 0.12

The unit is of steel portal frame construction under a double pitched roof with rooflights and brick exterior walling. The lowest eaves height is 3.39m.

There are 3 roller shutter door entrances, 1 front behind a glazed entrance which provides a trader counter. 2 further doors into the amin and rear warehouse areas which have a floor level difference of 0.39m.