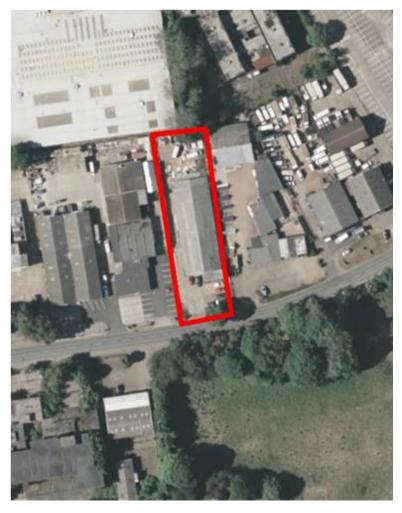

Detached Industrial / Warehouse Unit To Be Refurbished

7,771 sq ft (722 sq m) on a site of 0.49 acres

- Easy access to both the A1270 (Northern Distributor Road) and the Outer Ring Road
- Detached unit with office block
- Front parking and a rear yard of circa 0.12 acre

#### **Description**

property The comprises detached warehouse/workshop, with ground & first floor offices, WCs and kitchen, parking and a rear yard of circa 0.12

The unit is of steel portal frame construction under a double pitched roof with rooflights and brick exterior walling. The lowest eaves height is 3.39m.